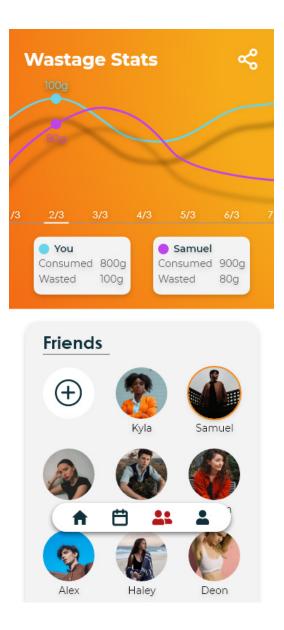

## 9 January 2020

| Control of the second seco |  |  |  |  |  |  |  |
|----------------------------------------------------------------------------------------------------------------------------------------------------------------------------------------------------------------------------------------------------------------------------------------------------------------------------------------------------------------------------------------------------------------------------------------------------------------------------------------------------------------------------------------------------------------------------------------------------------------------------------------------------------------------------------------------------------------------------------------------------------------------------------------------------------------------------------------------------------------------------------------------------------------------------------------------------------------------------------------------------------------------------------------------------------------------------------------------------------------------------------------------------------------------------------------------------------------------------------------------------------------------------------------------------------------------------------------------------------------------------------------------------------------------------------------------------------------------------------------------------------------------------------------------------------------------------------------------------------------------------------------------------------------------------------------------------------------------------------------------------------------------------------------------------------------------------------------------------------------------------------------------------------------------------------------------------------------------------------------------------------------------------------------------------------------------------------------------------------------------------|--|--|--|--|--|--|--|
| Average Statistics                                                                                                                                                                                                                                                                                                                                                                                                                                                                                                                                                                                                                                                                                                                                                                                                                                                                                                                                                                                                                                                                                                                                                                                                                                                                                                                                                                                                                                                                                                                                                                                                                                                                                                                                                                                                                                                                                                                                                                                                                                                                                                         |  |  |  |  |  |  |  |
| Wastage<br><b>12%</b> • Consumed 800g<br>• Wastage 96g                                                                                                                                                                                                                                                                                                                                                                                                                                                                                                                                                                                                                                                                                                                                                                                                                                                                                                                                                                                                                                                                                                                                                                                                                                                                                                                                                                                                                                                                                                                                                                                                                                                                                                                                                                                                                                                                                                                                                                                                                                                                     |  |  |  |  |  |  |  |
| Meal Consumption                                                                                                                                                                                                                                                                                                                                                                                                                                                                                                                                                                                                                                                                                                                                                                                                                                                                                                                                                                                                                                                                                                                                                                                                                                                                                                                                                                                                                                                                                                                                                                                                                                                                                                                                                                                                                                                                                                                                                                                                                                                                                                           |  |  |  |  |  |  |  |
| 75% 75% 75% 75% Dinner                                                                                                                                                                                                                                                                                                                                                                                                                                                                                                                                                                                                                                                                                                                                                                                                                                                                                                                                                                                                                                                                                                                                                                                                                                                                                                                                                                                                                                                                                                                                                                                                                                                                                                                                                                                                                                                                                                                                                                                                                                                                                                     |  |  |  |  |  |  |  |
| Recommend Weiaht<br>Brea 🕈 🛱 👫 👗                                                                                                                                                                                                                                                                                                                                                                                                                                                                                                                                                                                                                                                                                                                                                                                                                                                                                                                                                                                                                                                                                                                                                                                                                                                                                                                                                                                                                                                                                                                                                                                                                                                                                                                                                                                                                                                                                                                                                                                                                                                                                           |  |  |  |  |  |  |  |
| Lunch 800g                                                                                                                                                                                                                                                                                                                                                                                                                                                                                                                                                                                                                                                                                                                                                                                                                                                                                                                                                                                                                                                                                                                                                                                                                                                                                                                                                                                                                                                                                                                                                                                                                                                                                                                                                                                                                                                                                                                                                                                                                                                                                                                 |  |  |  |  |  |  |  |
| Dinner 600g                                                                                                                                                                                                                                                                                                                                                                                                                                                                                                                                                                                                                                                                                                                                                                                                                                                                                                                                                                                                                                                                                                                                                                                                                                                                                                                                                                                                                                                                                                                                                                                                                                                                                                                                                                                                                                                                                                                                                                                                                                                                                                                |  |  |  |  |  |  |  |
|                                                                                                                                                                                                                                                                                                                                                                                                                                                                                                                                                                                                                                                                                                                                                                                                                                                                                                                                                                                                                                                                                                                                                                                                                                                                                                                                                                                                                                                                                                                                                                                                                                                                                                                                                                                                                                                                                                                                                                                                                                                                                                                            |  |  |  |  |  |  |  |